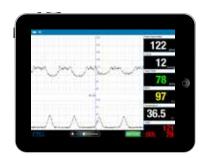

- ▶ Ultra-intuitive and feature driven
- ▶ Fully featured multi-parameter defibrillator, monitor and AED
- ▶ Turn your low fidelity situation into a high fidelity simulation
- Create and run realistic simulations quickly and easily
- Control scenarios on the fly, run them fully automated or both at the same time
- Powered by iSimulate's realistic, intricate and powerful ActiveWave technology for ECG, ETCO<sub>2</sub>, SpO<sub>2</sub> and arterial trace
- ▶ Add any blood panel, image or video and send to screen
- ▶ Log and export events and comments
- Quickly create and export student reports

### Realistic

Looks, feels and functions like the real thing!

Monitor

Defibrillato

AED

Australia: Unit 17 Molonglo Mall, Fyshwick ACT 2609
United States: 90 State Street, Suite 700, Albany, NY 12207

www.isimulate.com