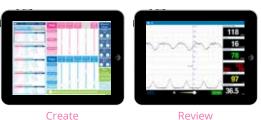

### CTGi provides an economical, highly advanced and realistic fetal heart rate monitor simulation package.

Using just two iPads, the lightness and simplicity of CTGi makes it ideal for in-situ training. CTGi gives facilitators a great tool for training and students an incredibly realistic platform to learn from.

- ▶ World's first tablet based, real time cardiotocography simulation technology
- ▶ Powered by iSimulate's realistic, intricate and powerful ActiveWave technology
- Create and run realistic simulations guickly and easily
- Control scenarios on the fly, run them fully automated or both at the same time
- Review, annotate and teach
- Name, save and replay scenarios and traces for teaching
- ▶ Ultra-intuitive and feature driven
- ▶ Turns any low fidelity situation into a high fidelity simulation
- ▶ Use CTGi to create hours of traces.

CTGi offers obstetric simulation as you've never seen it before, built off technology you use every day.

**Annotate** with a tap

**Review** with a swipe

Review

Teach

Australia: Unit 17 Molonglo Mall, Fyshwick ACT 2609 United States: 90 State Street, Suite 700, Albany, NY 12207