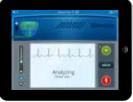

### CTGi provides an economical, highly advanced and realistic fetal heart rate monitor simulation package.

Using just two iPads, the lightness and simplicity of CTGi makes it ideal for in-situ training. CTGi gives facilitators a great tool for training and students an incredibly realistic platform to learn from.

- ▶ World's first tablet based, real time cardiotocography simulation technology
- ▶ Powered by iSimulate's realistic, intricate and powerful ActiveWave technology
- Create and run realistic simulations guickly and easily
- Control scenarios on the fly, run them fully automated or both at the same time
- Review, annotate and teach
- Name, save and replay scenarios and traces for teaching
- ▶ Ultra-intuitive and feature driven
- ▶ Turns any low fidelity situation into a high fidelity simulation
- ▶ Use CTGi to create hours of traces.