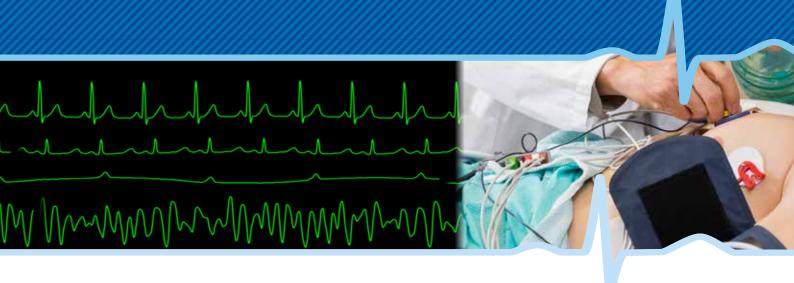

### ALSi provides an economical, highly advanced and realistic medical simulation package.

Using just two iPads, the lightness and simplicity of ALSi makes it ideal for in-situ training which provides facilitators with a great tool for training and learners an incredibly realistic platform to learn from.

- ▶ Ultra-intuitive and feature driven
- ▶ Fully featured multi-parameter defibrillator, monitor and AED
- ▶ Turn your low fidelity situation into a high fidelity simulation
- Create and run realistic simulations quickly and easily
- Control scenarios on the fly, run them fully automated or both at the same time
- Powered by iSimulate's realistic, intricate and powerful ActiveWave technology for ECG, ETCO<sub>2</sub>, SpO<sub>2</sub> and arterial trace
- ▶ Add any blood panel, image or video and send to screen
- ▶ Log and export events and comments
- Quickly create and export student reports

### Realistic

Looks, feels and functions like the real thing!

Monitor

Defibrillato

AED

Australia: Unit 17 Molonglo Mall, Fyshwick ACT 2609
United States: 90 State Street, Suite 700, Albany, NY 12207

www.isimulate.com