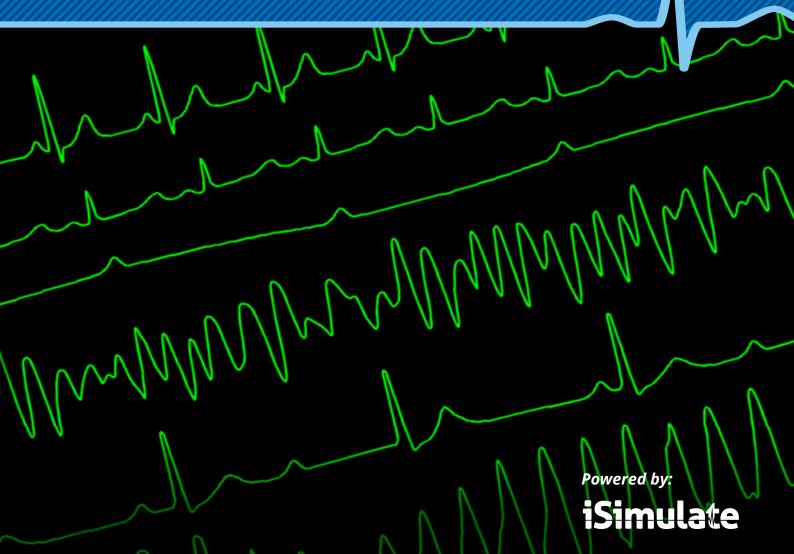

# Advanced Waveform technology

## Big performance, incredible realism

### This year we're excited to introduce ActiveWave Technology to our suite of medical simulation products.

ActiveWave comes as part of our commitment to ultimate simulation realism and our dedication to constantly improving our technology and product performance. ActiveWave introduces our next step in advanced waveform technology, delivering clearer, crisper and more flexible waveforms than ever before.

- ▶ ActiveWave is integrated throughout our product range
- ActiveWave produces clearer, crisper and more realistic waveforms
- ▶ Activewave vastly increases performance and flexibility
- ► Enables more realistic and intricate ECG, blood pressure, ETCO<sub>2</sub> and SpO<sub>2</sub> waveforms in ALSi
- ▶ Enables more realistic and intricate cardiotocography waveforms in CTGi.