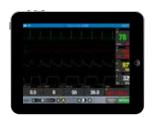

### ALSi provides an economical, highly advanced and realistic medical simulation package.

Using just two iPads, the lightness and simplicity of ALSi makes it ideal for in-situ training which provides facilitators with a great tool for training and learners an incredibly realistic platform to learn from.

- ▶ Ultra-intuitive and feature driven
- ▶ Fully featured multi-parameter defibrillator, monitor and AED
- ▶ Turn your low fidelity situation into a high fidelity simulation
- Create and run realistic simulations quickly and easily
- Control scenarios on the fly, run them fully automated or both at the same time
- Powered by iSimulate's realistic, intricate and powerful ActiveWave technology for ECG, ETCO<sub>2</sub>, SpO<sub>2</sub> and arterial trace
- ▶ Add any blood panel, image or video and send to screen
- ▶ Log and export events and comments
- Quickly create and export student reports

### Realistic

Looks, feels and functions like the real thing!

Monitor

Defibrillato

AED

Australia: Unit 17 Molonglo Mall, Fyshwick ACT 2609
United States: 90 State Street, Suite 700, Albany, NY 12207

www.isimulate.com