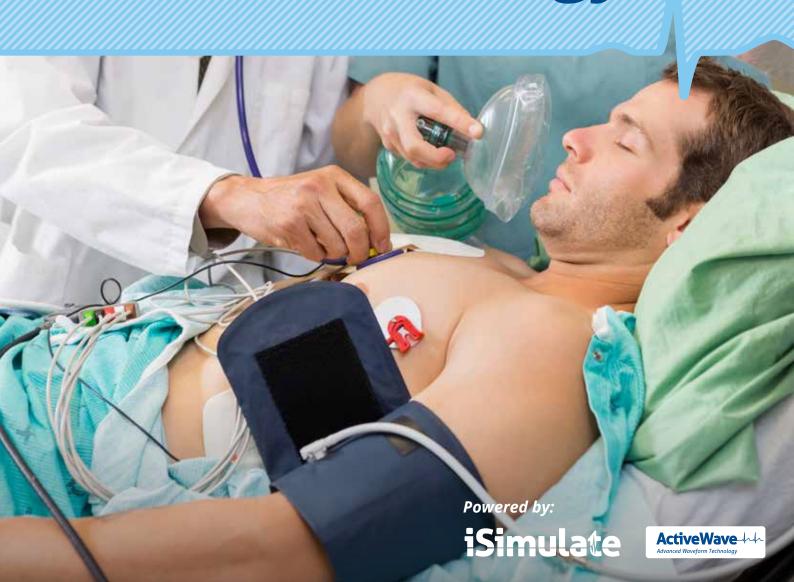

### ALSi provides an economical, highly advanced and realistic medical simulation package.

Using just two iPads, the lightness and simplicity of ALSi makes it ideal for in-situ training which provides facilitators with a great tool for training and learners an incredibly realistic platform to learn from.

- ▶ Ultra-intuitive and feature driven
- ▶ Fully featured multi-parameter defibrillator, monitor and AED
- ▶ Turn your low fidelity situation into a high fidelity simulation
- Create and run realistic simulations quickly and easily
- Control scenarios on the fly, run them fully automated or both at the same time
- Powered by iSimulate's realistic, intricate and powerful ActiveWave technology for ECG, ETCO<sub>2</sub>, SpO<sub>2</sub> and arterial trace
- ▶ Add any blood panel, image or video and send to screen
- ▶ Log and export events and comments
- Quickly create and export student reports

ALSi offers medical simulation as you've never seen it before, built off technology you use every day.

Signup for the ALSi 30 Day Trial from the iSimulate website today!

Portable
Just two iPads
and a bag!