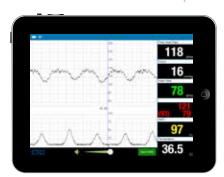

### ALSi provides an economical, highly advanced and realistic medical simulation package.

Using just two iPads, the lightness and simplicity of ALSi makes it ideal for in-situ training which provides facilitators with a great tool for training and learners an incredibly realistic platform to learn from.

- ▶ Ultra-intuitive and feature driven
- ▶ Fully featured multi-parameter defibrillator, monitor and AED
- ▶ Turn your low fidelity situation into a high fidelity simulation
- Create and run realistic simulations quickly and easily
- Control scenarios on the fly, run them fully automated or both at the same time
- Powered by iSimulate's realistic, intricate and powerful ActiveWave technology for ECG, ETCO<sub>2</sub>, SpO<sub>2</sub> and arterial trace
- ▶ Add any blood panel, image or video and send to screen
- ▶ Log and export events and comments
- Quickly create and export student reports

### Realistic

Looks, feels and functions like the real thing!

Monitor

Defibrillato

AED

Australia: Unit 17 Molonglo Mall, Fyshwick ACT 2609
United States: 90 State Street, Suite 700, Albany, NY 12207

www.isimulate.com