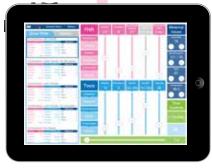

## Everything you need in one place

iSimulateOnline has been redesigned and rebuilt from the ground up, with the aim to create one place to manage everything relating your iSimulate product.

With iSimulateOnline you can not only manage your profile, but access, create and communicate with our ever expanding global community of universities, hospitals, companies and facilitators.

iSimulateOnline gives users access to hundreds of organisations and ever increasing numbers of scenarios, traces, discussions, answers and more.

- ▶ Manage all of your iSimulate product licences in one place
- Create new facilitator profiles, manage user details and passwords
- ▶ Access hundreds of scenarios, traces, images and more the iSimulateOnline Community through ALSi, CTGi or the web
- ▶ Easily sync scenarios, traces, images and more across your organisation
- ► Create a private social network for your organisation, or be part of the international network
- ➤ Share scenarios, traces, images and more internally, across devices, to your followers or publically
- ▶ Follow organisations, hospitals, companies and individuals around the world
- ▶ Create new discussions, post comments and ask guestions
- Quickly search, download and use scenarios shared by your peers and users around the world
- ▶ View all posts in a single, easy to read community stream.

iSimulateOnline allows access to hundreds of organisations and ever increasing numbers of scenarios, traces, discussions, answers and more.