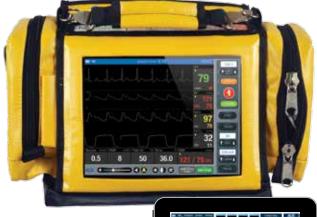

- ▶ Ultra-intuitive and feature driven
- ▶ Fully featured multi-parameter defibrillator, monitor and AED
- ▶ Turn your low fidelity situation into a high fidelity simulation
- Create and run realistic simulations quickly and easily
- Control scenarios on the fly, run them fully automated or both at the same time
- Powered by iSimulate's realistic, intricate and powerful ActiveWave technology for ECG, ETCO<sub>2</sub>, SpO<sub>2</sub> and arterial trace
- ▶ Add any blood panel, image or video and send to screen
- ▶ Log and export events and comments
- Quickly create and export student reports

### Realistic

Looks, feels and functions like the real thing!

Monitor

Defibrillato

AED

Australia: Unit 17 Molonglo Mall, Fyshwick ACT 2609
United States: 90 State Street, Suite 700, Albany, NY 12207

www.isimulate.com