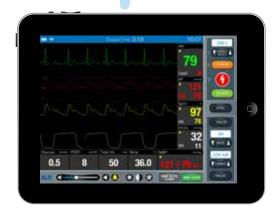

### CTGi provides an economical, highly advanced and realistic fetal heart rate monitor simulation package.

Using just two iPads, the lightness and simplicity of CTGi makes it ideal for in-situ training. CTGi gives facilitators a great tool for training and students an incredibly realistic platform to learn from.

- ▶ World's first tablet based, real time cardiotocography simulation technology
- ▶ Powered by iSimulate's realistic, intricate and powerful ActiveWave technology
- Create and run realistic simulations guickly and easily
- Control scenarios on the fly, run them fully automated or both at the same time
- Review, annotate and teach
- Name, save and replay scenarios and traces for teaching
- ▶ Ultra-intuitive and feature driven
- ▶ Turns any low fidelity situation into a high fidelity simulation
- ▶ Use CTGi to create hours of traces.