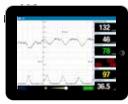

### This year we're excited to introduce ActiveWave Technology to our suite of medical simulation products.

ActiveWave comes as part of our commitment to ultimate simulation realism and our dedication to constantly improving our technology and product performance. ActiveWave introduces our next step in advanced waveform technology, delivering clearer, crisper and more flexible waveforms than ever before.

- ▶ ActiveWave is integrated throughout our product range
- ActiveWave produces clearer, crisper and more realistic waveforms
- ▶ Activewave vastly increases performance and flexibility
- ► Enables more realistic and intricate ECG, blood pressure, ETCO<sub>2</sub> and SpO<sub>2</sub> waveforms in ALSi
- ▶ Enables more realistic and intricate cardiotocography waveforms in CTGi.