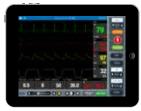

- ▶ Ultra-intuitive and feature driven
- ▶ Fully featured multi-parameter defibrillator, monitor and AED
- ▶ Turn your low fidelity situation into a high fidelity simulation
- Create and run realistic simulations quickly and easily
- Control scenarios on the fly, run them fully automated or both at the same time
- Powered by iSimulate's realistic, intricate and powerful ActiveWave technology for ECG, ETCO<sub>2</sub>, SpO<sub>2</sub> and arterial trace
- ▶ Add any blood panel, image or video and send to screen
- ▶ Log and export events and comments
- Quickly create and export student reports

### Realistic

Looks, feels and functions like the real thing!

Monitor

Defibrillato

AED

Australia: Unit 17 Molonglo Mall, Fyshwick ACT 2609
United States: 90 State Street, Suite 700, Albany, NY 12207

www.isimulate.com